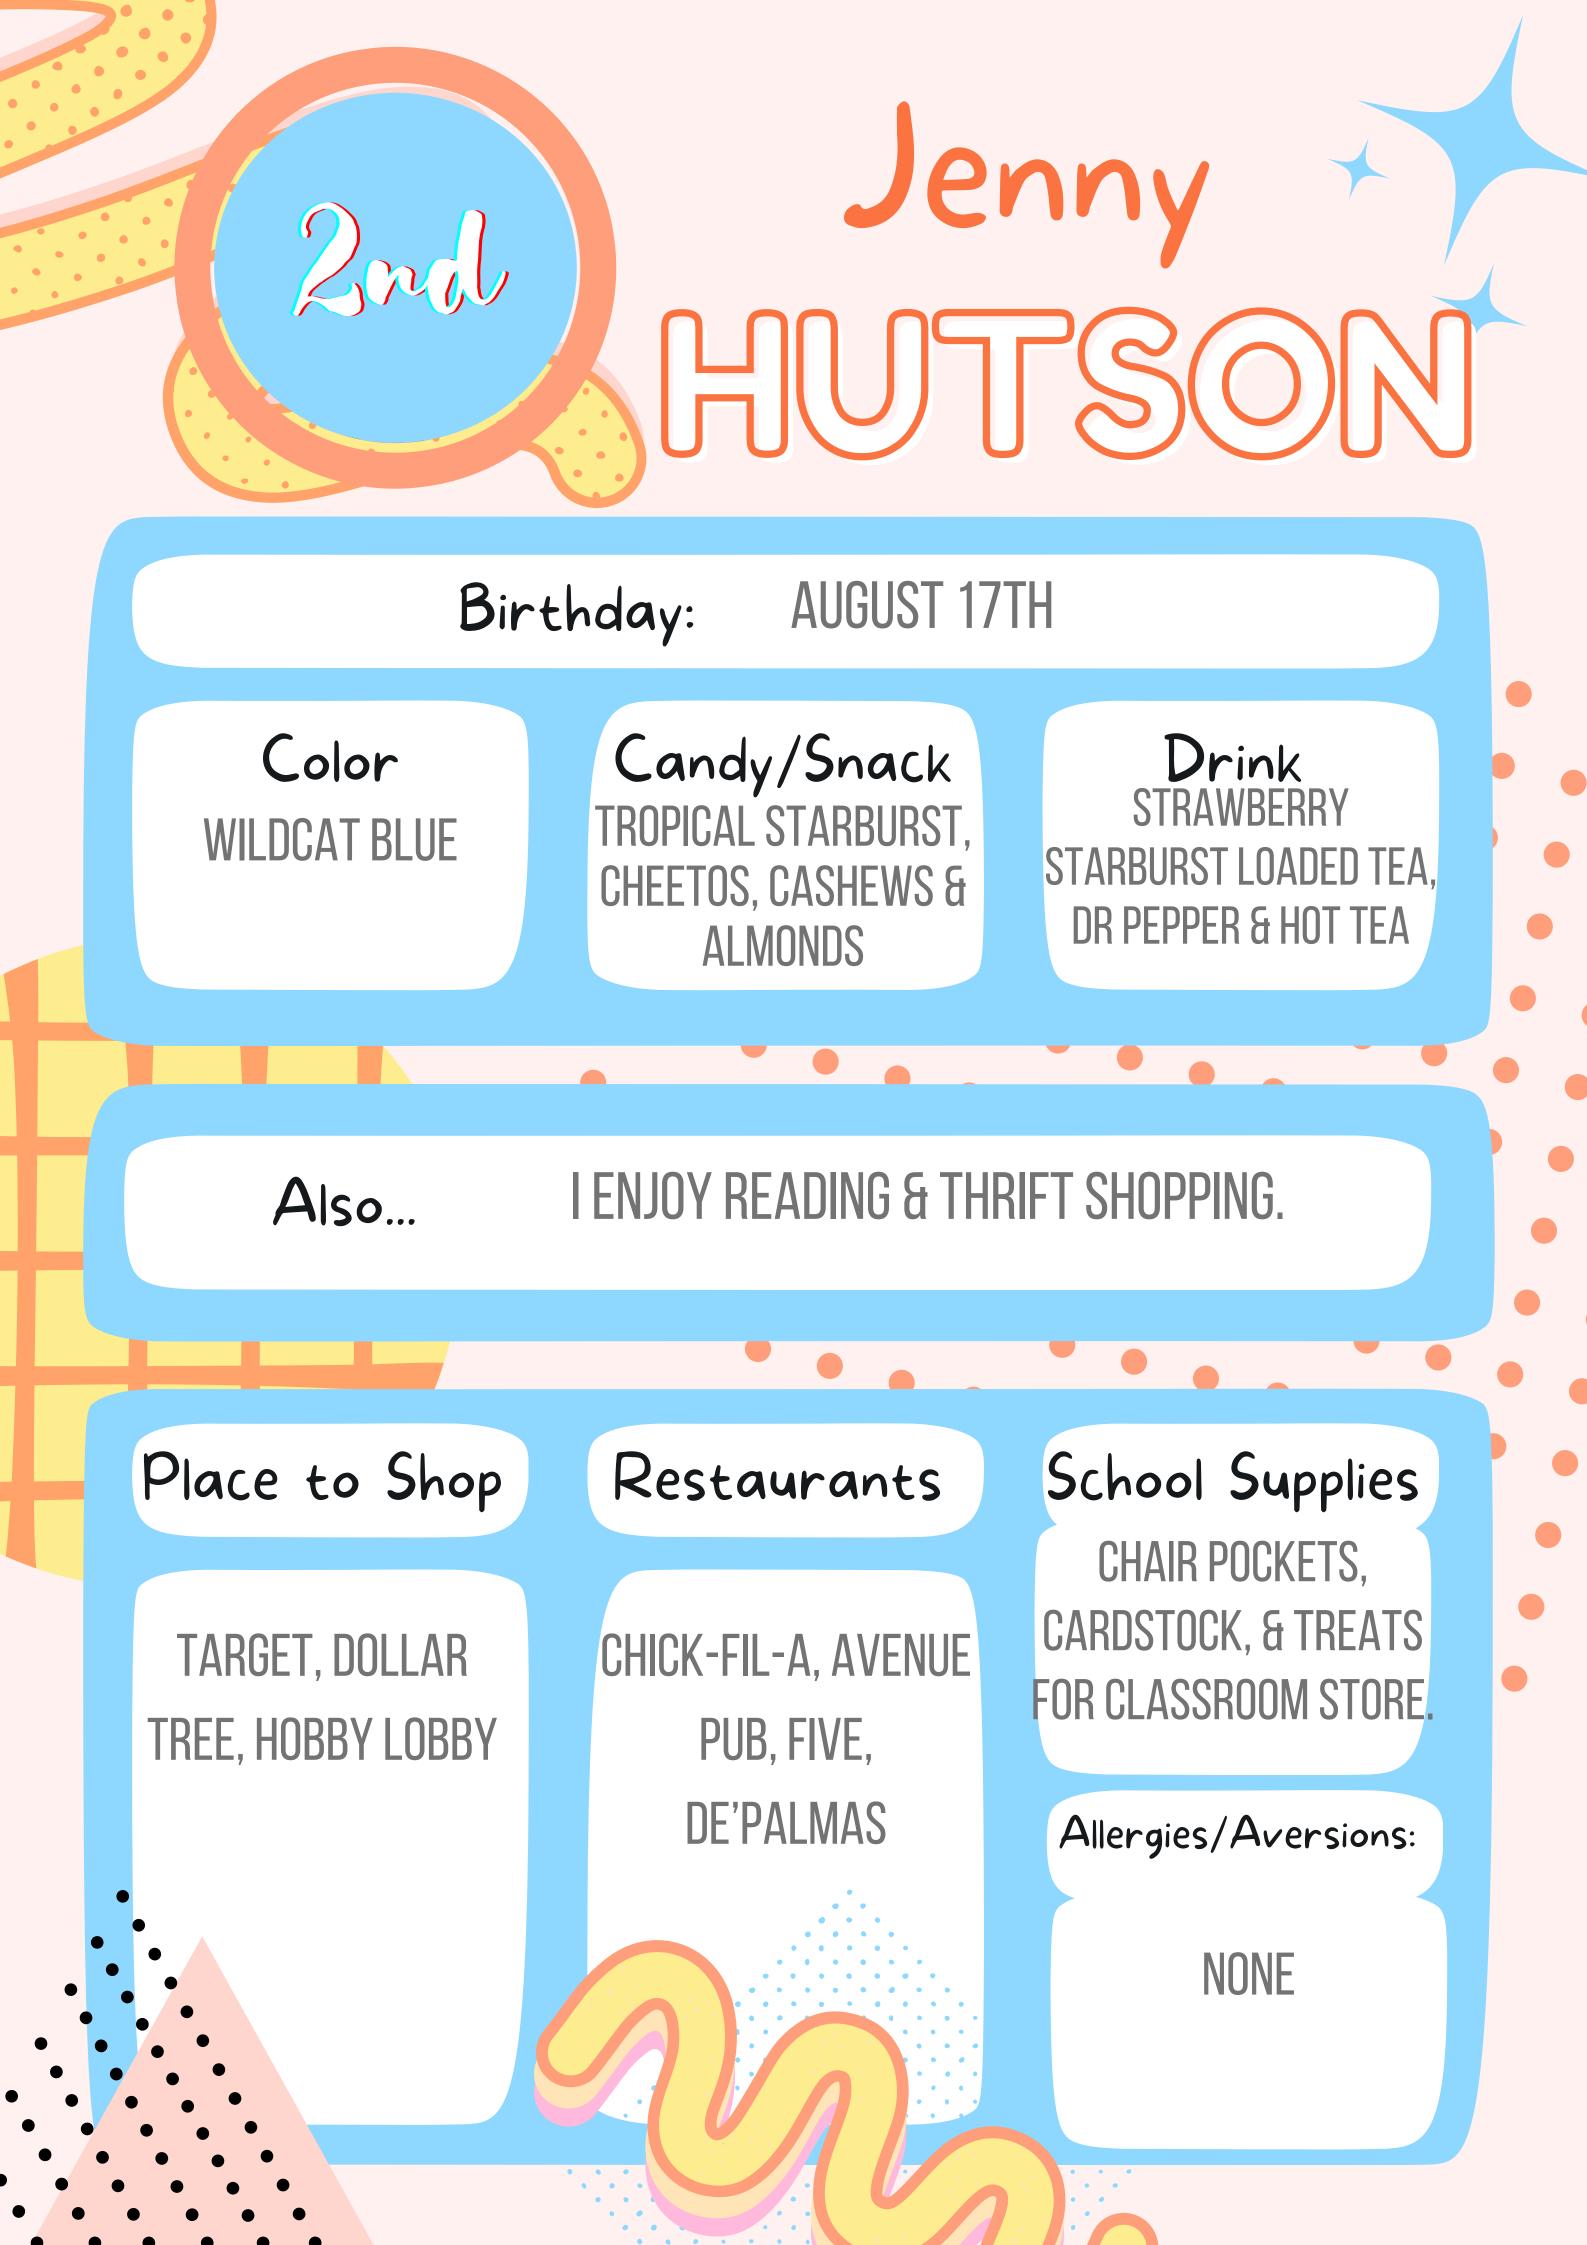

## <section-header><section-header><section-header><text><text><text><text><text><text>