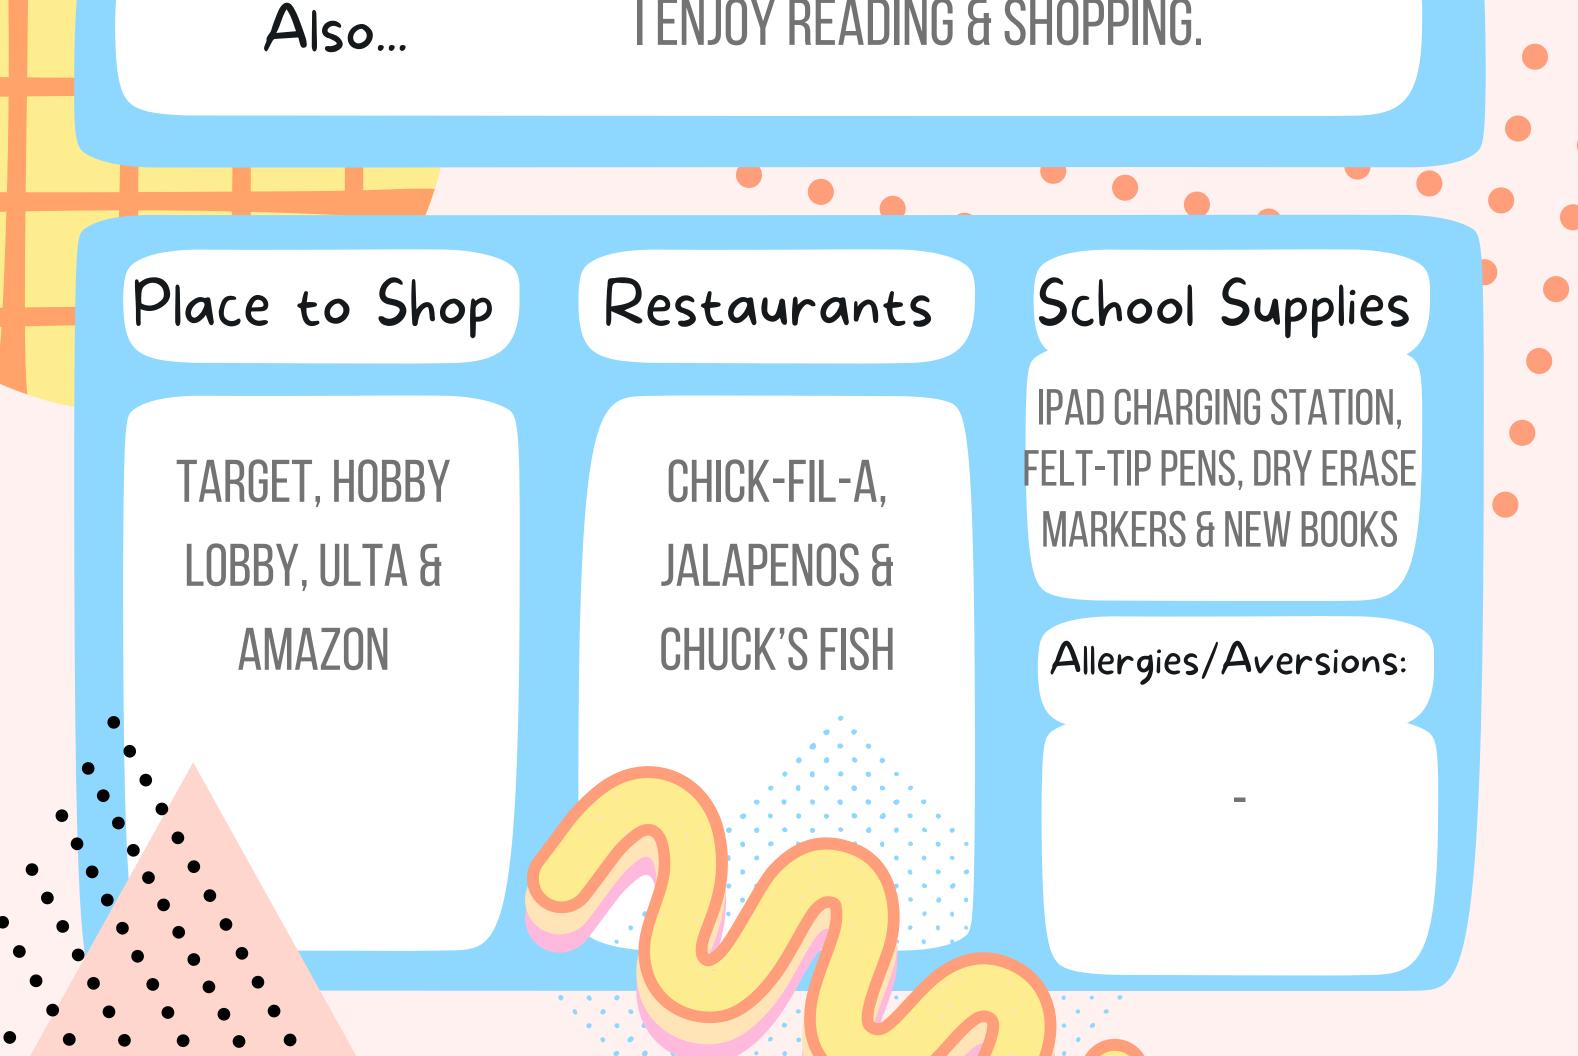

## **2nd Grade:** BAKER DOCKERY FOWI FR

Also... Attending concerts. I love citrus smelling scents like capri Blue Volcano.

. . . . .