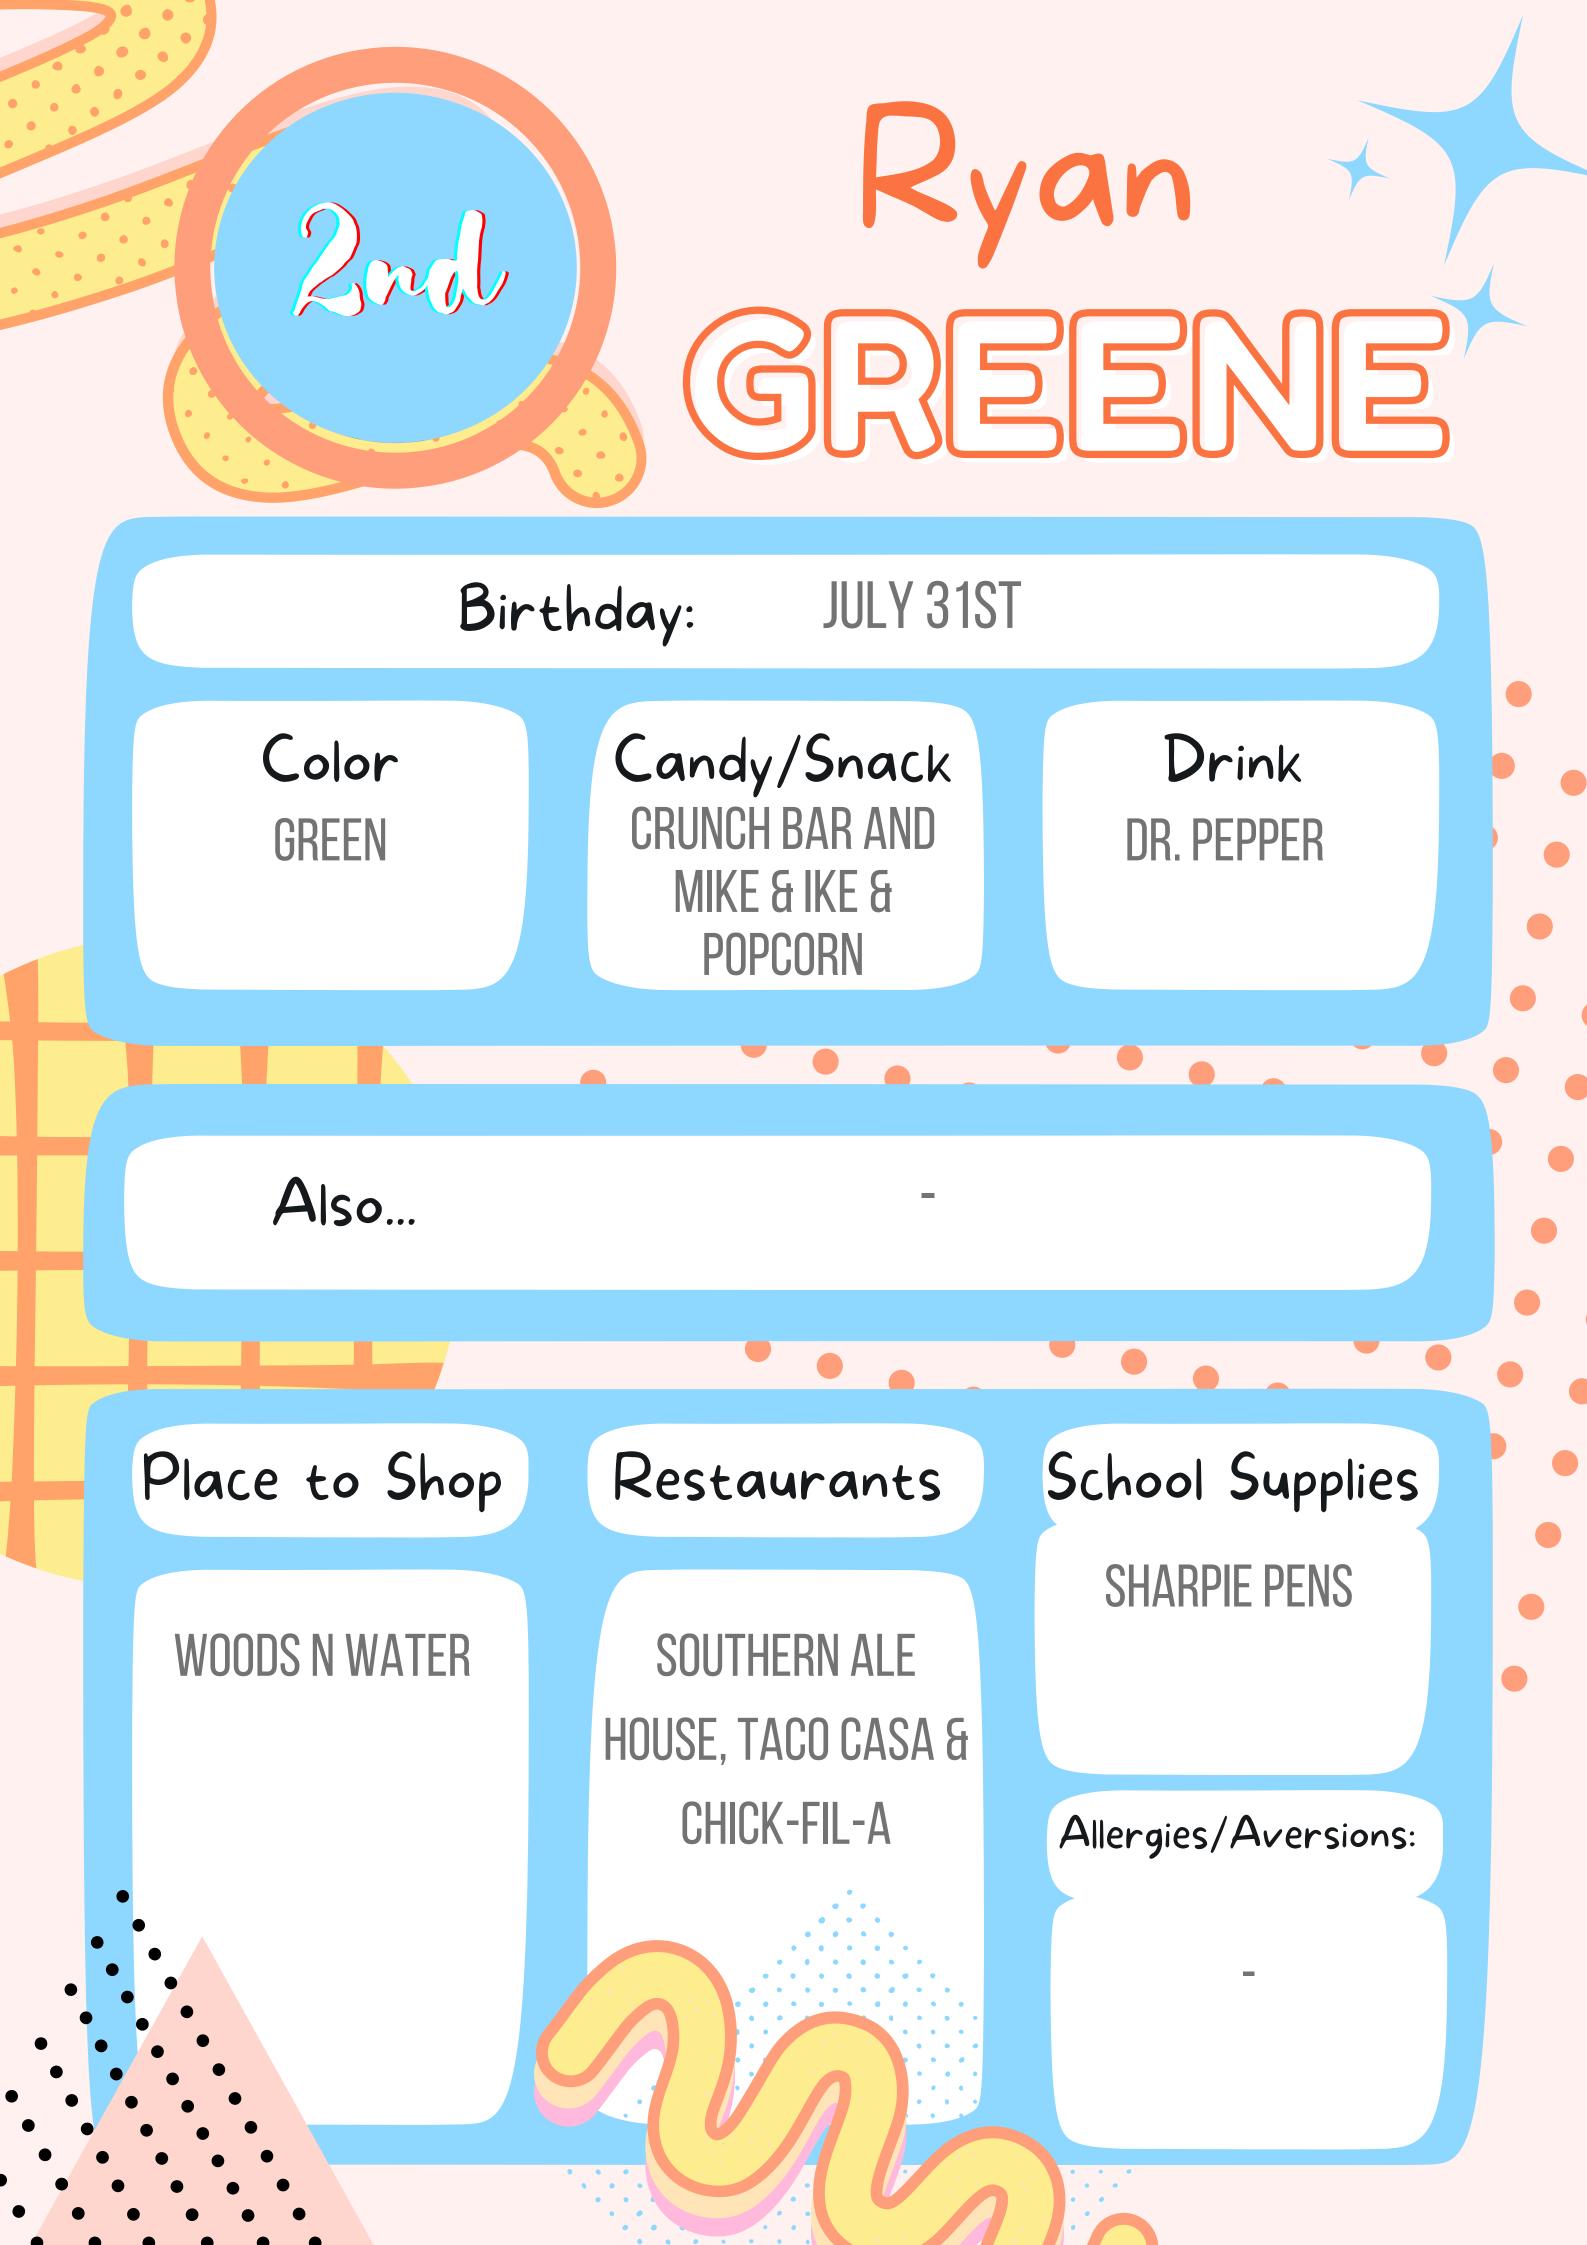

## <section-header><section-header><section-header><text><text><text><text><text><text>