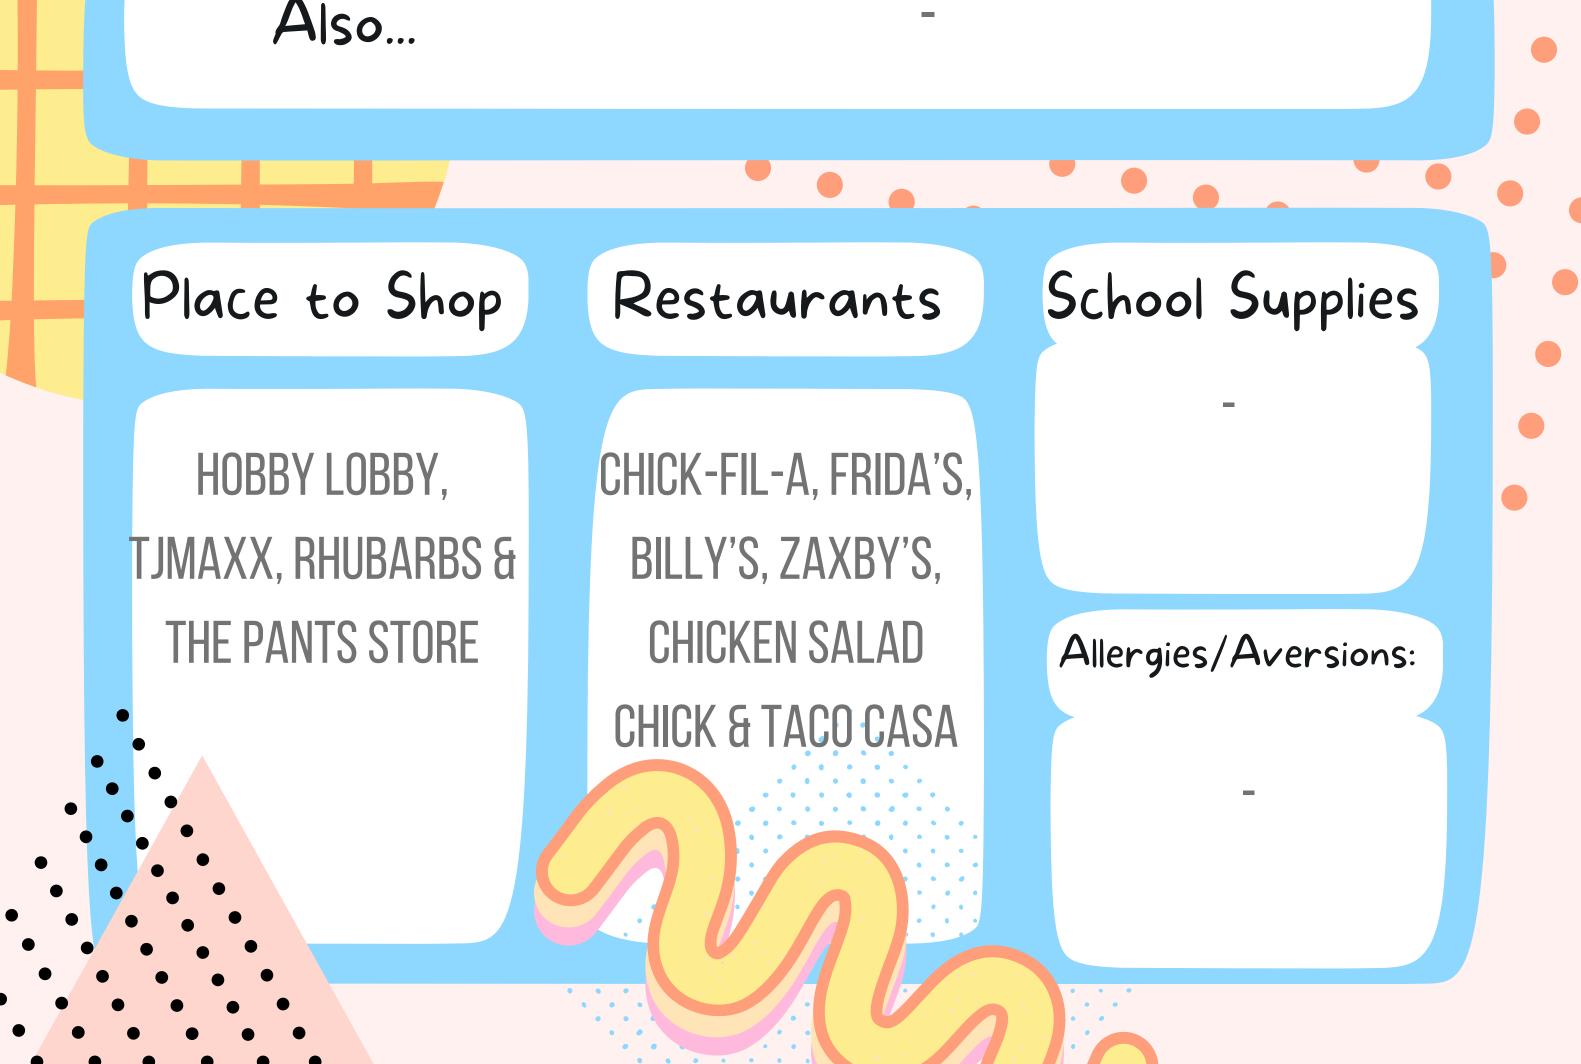

| <ul> <li>Description</li> </ul> |                                                       | Atherine<br>ANTE           |  |
|---------------------------------|-------------------------------------------------------|----------------------------|--|
| Bil                             | rthday: APRIL 87                                      | ΓH                         |  |
| Color<br>ALL COLORS             | Candy/Snack<br>SOUR STRAWS,<br>SNICKERS<br>ANY SNACKS | Drink<br>DIET COKE & WATER |  |
|                                 |                                                       |                            |  |