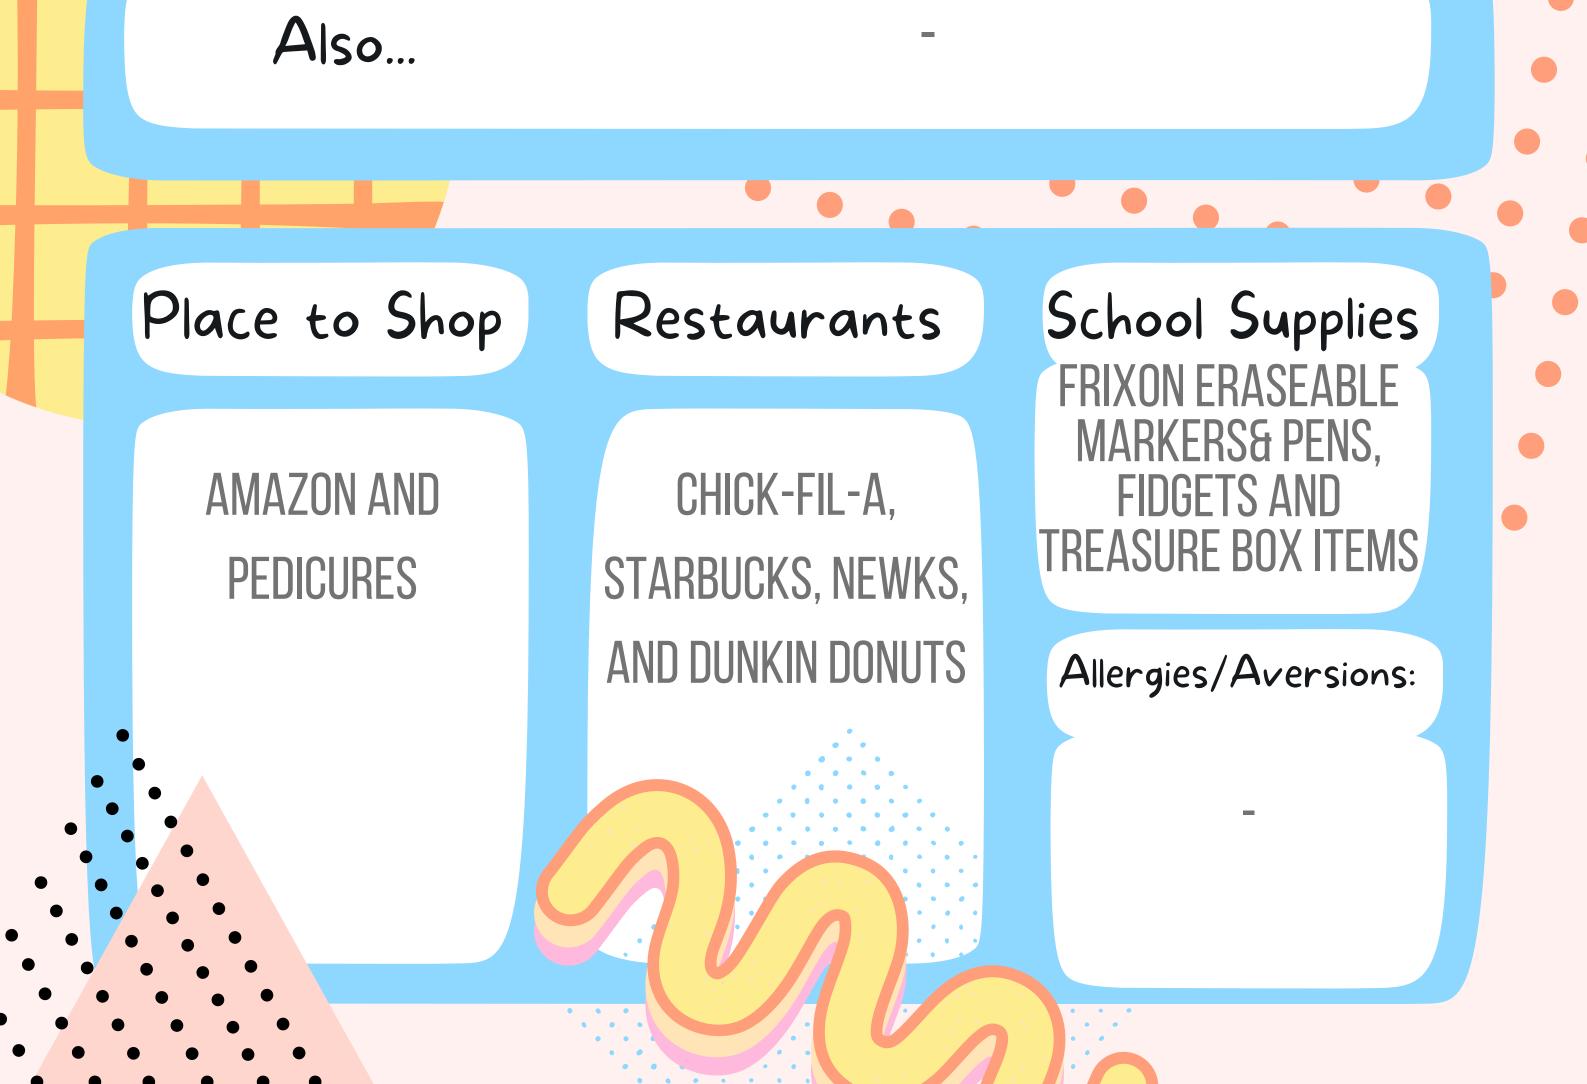

## <section-header><section-header><section-header><text><text><text><text><text><text>