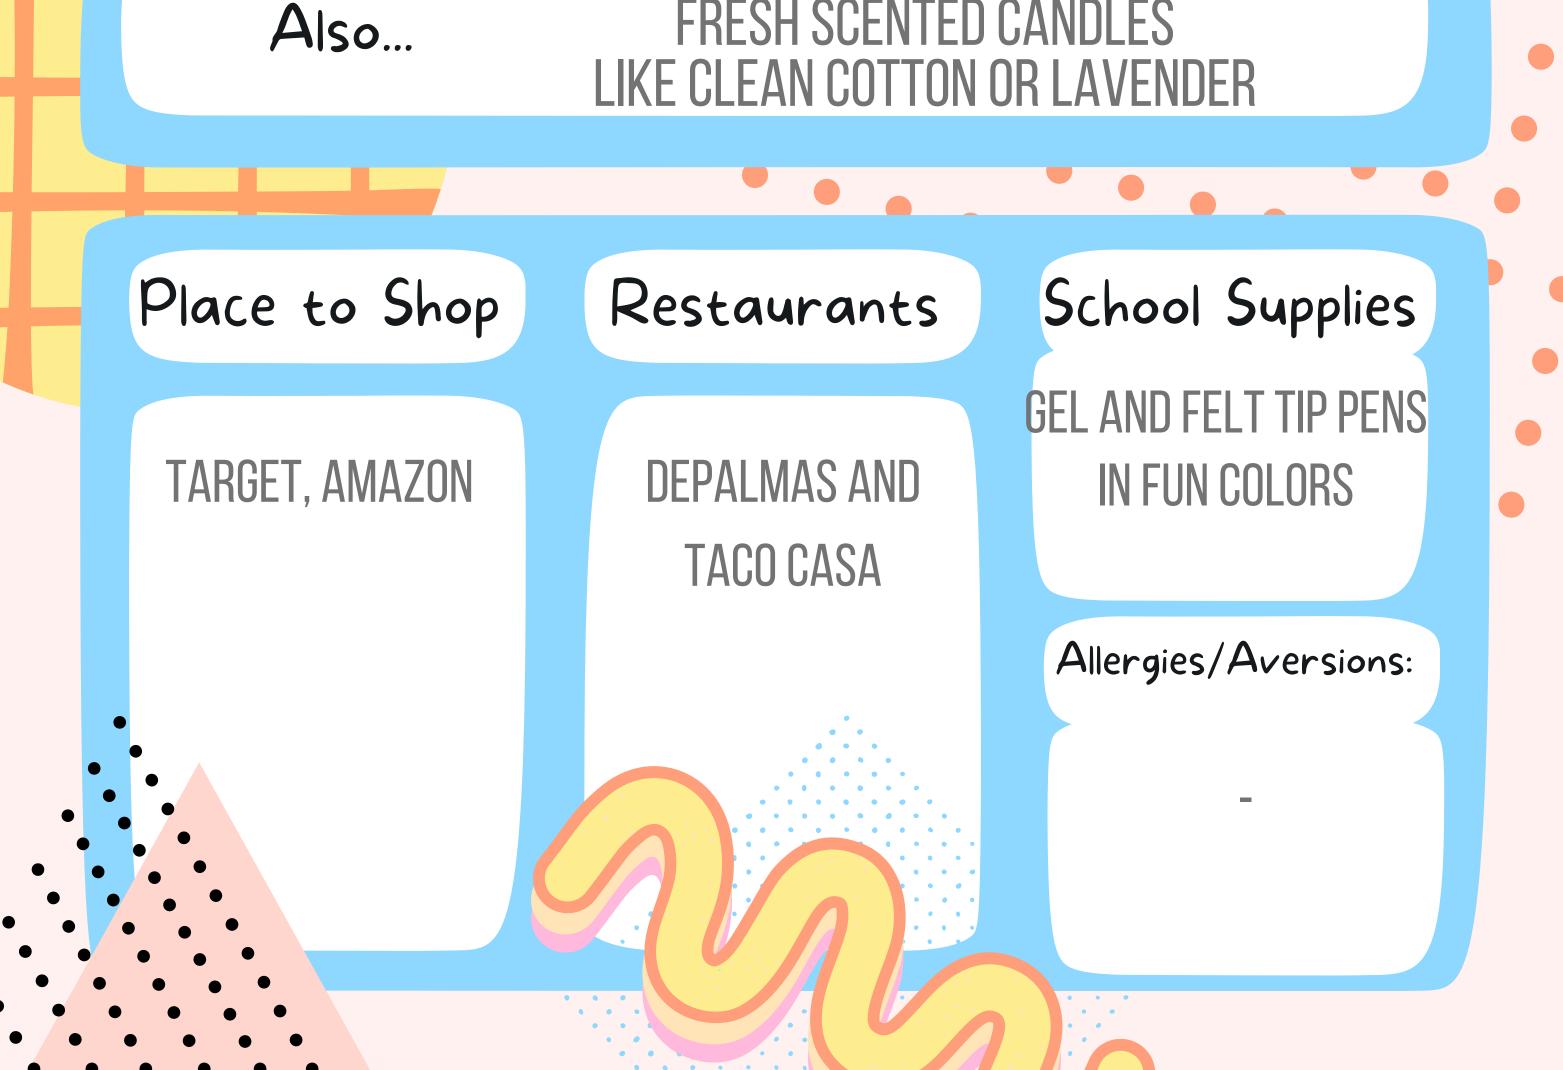

## Ronthpont Faculty & Staff Ronthpont FAVORITES

Table of Contents

## **2nd Grade:** BAKER DOCKERY FOWI FR







Also... Attending concerts. I love citrus smelling scents like capri Blue Volcano.



. . . . .







## <section-header><section-header><section-header><text><text><text><text><text><text>





## 2nd Joanna Sappington







Also...



| 2000                                |                                                                         | nnah +                                       |  |
|-------------------------------------|-------------------------------------------------------------------------|----------------------------------------------|--|
| Bir                                 | thday: OCTOBER 2                                                        | 20TH                                         |  |
| <b>Color</b><br>BLUE, PINK & PURPLE | Candy/Snack<br>Cookies, brownies,<br>Cake, Jalapeno<br>Chips & pretzels | Drink<br>ICED VANILLA COFFEE<br>& STARBUCKS. |  |
|                                     |                                                                         |